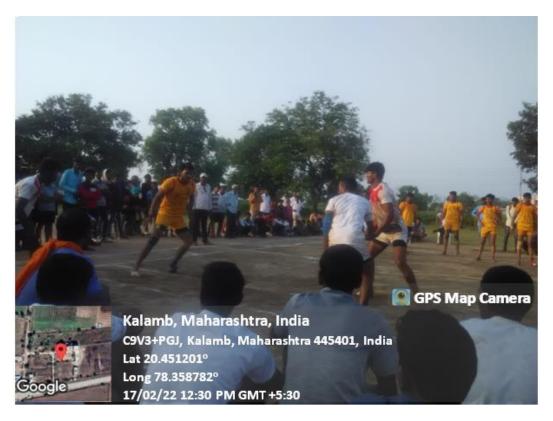

ation, Indira Mahavidyalaya conducted annual inter class Kabaddi tournament for Men on February 17, 2022, at College ground. Principal Dr. P.B.Mandavkar inaugurated the tournament. Prof. S.Y.Lakhadive was the chief guest. Sports have a big role to play in the development of students as physical exercise is equally important in the mental growth of an individual. With the motif to develop physical strength and speed among students, This tournament was mainly to promote Sports among the students. The main objective of this game is to grab points by raiding into the opponent's court and touching as many opponent players as possible without getting caught in a single breath chanting "Kabaddi". All the participants played well and they learned a lot.

# College Level Kabaddi (Men) Competition



P.B.M.

PRINCIPAL Indira Mahavidyalaya Kalamb Dist.Yavatmal

Robiedi men

#### Indira Mahavidyalaya, Kalamb Distt. Yavatmal

| Sr.No | NAME                                                 | SIGNATURE                  |
|-------|------------------------------------------------------|----------------------------|
| 33)   | Kaustubh Prodip Deshmulkh                            | B'E_                       |
| 84)   | Prasad (panesh Bagmare                               | - Annalas                  |
| 35)   | Bhavik D. Bhagat                                     | TE P                       |
| 30>   | Pitesh J. Nelsys                                     |                            |
| 37)   | Nikesh Aronfa Manker                                 | When hay                   |
| 38)   | Sures