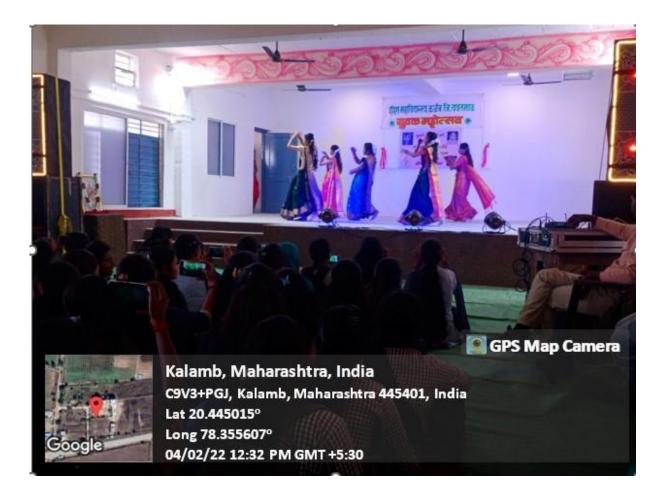

#### 2. Participants:

All the First-Year students of B.A., B.Com., B.Sc. participated in this program

P.B.Mnd

PRINCIPAL Indira Mahavidyalaya Kalamb Dist.Yavatmal