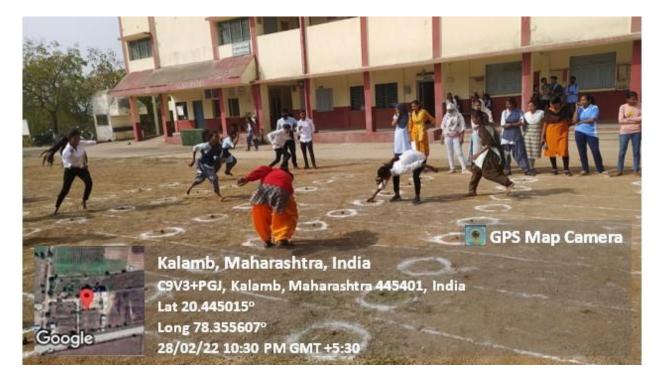

#### **Report on Event** International Yoga Day Celebration (Sport Event)

International Yoga Day is observed every year on June 21 to raise awareness about this ancient practice and to celebrate the physical and spiritual prowess that yoga has brought to the world. Yoga is a practice which plays an important role in relaxing the mind and body and boosting people's immune system. on 21st June 2021, Indira Mahavidyalaya celebrated International Yoga Day. It was attended by many prominent Professors, Students and Non-teaching with great enthusiasm. The event began with a brief introduction on Yoga Day by S.S. Raut Director of Physical Education and instructor All Faculties, Staff and students were taught the importance of Yoga in their life & how to maintain the harmony between body and mind. The students discussed the importance of yoga and exhibited yoga postures and promised to introduce this activity in their daily lives. The function ended with a vote of thanks by Prof. S.R. Khandekar.