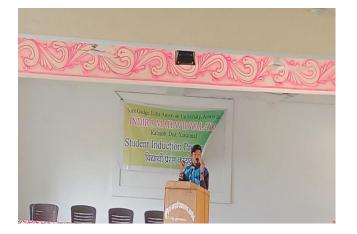

#### 2021-2022 Induction Programme For 1<sup>st</sup> Year Students (Cultural Event)

#### **1. Introduction:**

The Student Induction Program was conducted for First year newly admitted students in 5 days from 26/07/2021 to 30/07/2021. This year, as per the guidelines received from SGBAU, the Student Induction Program was conducted in offline mode. Change is inevitable. Transition period is always tedious. So is the transition for students from their pre-university academics to professional curriculum. After rigorous training and planning required to join a professional college, students deserve time to unwind themselves to forge new relations with fellow students and familiarize themselves with the new environment. Induction program helps in making students of first year feel comfortable, creating opportunities to showcase their talents and interests and shape their character. An induction program is a harbinger of various in-campus & off-campus activities specially designed for entrants to fill the gap. Induction Program is a beautiful combination of literary activities, cultural activities, personality development activities, Universal Human Values sessions, sports and many more.