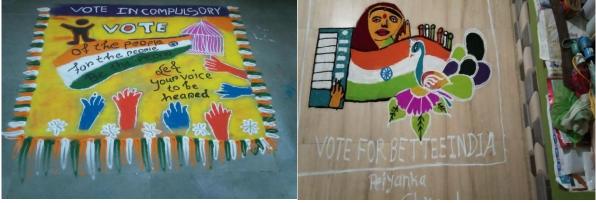

ressing social issues and pr                                                         | comoting civic engagement                                                                                  | t. By empowering citizens with the |  |  |  |  |  |  |
| knowledge and skills needed to participate eff                                                           | •                                                                                                          | ocess, the programme contributed   |  |  |  |  |  |  |
| to the strengthening of democratic values and                                                            | principles.                                                                                                |                                    |  |  |  |  |  |  |





Participants Understanding Voter Responsibilities Through Rangoli Drawings

P. B. MarJaka

PRINCIPAL Indira Mahavidyalaya Kalamb Dist.Yavatmal



# इंदिरा महाविद्यालयात मतदार जागृती कार्यक्रम

#### तालुका प्रतिनिधि/अमरावती दर्शन

आवश्यक ज्ञान आणि समज असलेल्या व्यक्तींना सक्षम करण्याचा प्रयत्न केला. मतदार जागृती कार्यक्रमाच्या यशस्वीतेसाठी एनएसएस युनिट आणि अर्थशास्त्र विभाग यांच्या सहकार्याने केलेले प्रयत्न महत्त्वपूर्ण ठरले. त्यांच्या आंतरविद्याशाखीय दृष्टिकोनाने सामाजिक समस्यांचे निराकरण करण्यासाठी आणि नागरी जबाबदाऱ्यांना प्रोत्साहन देण्यासाठी टीमवर्कचे महत्त्व अधोरेखित केले. या कार्यक्रमात माहितीपूर्ण मतदानाचे महत्त्व आणि समाजाचे आणि राष्ट्राचे भविष्य घडवण्यासाठी प्रत्येक मताचा प्रभाव यावर भर देण्यात आला. प्राचार्य डॉ.पवन मांडवकर आणि एनएसएस अधिकारी प्रा.प्रशांत जवादे यांनी सहभागी व आयो