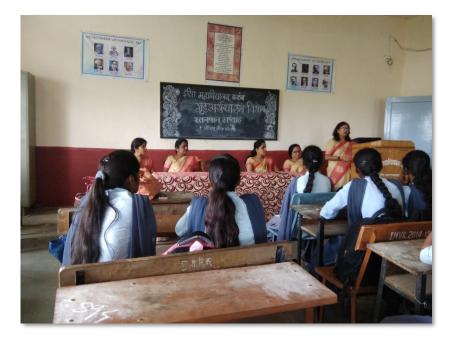

#### 2021-2022 Induction Programme For 1<sup>st</sup> Year Students (Cultural Event)

#### **1. Introduction:**

The Student Induction Program was conducted for First year newly admitted students in 5 days from 26/07/2021 to 30/07/2021. This year, as per the guidelines received from SGBAU, the Student Induction Program was conducted in offline mode. Change is inevitable. Transition period is always tedious. So is the transition for students from their pre-university academics to professional curriculum. After rigorous training and planning required to join a professional college, students deserve time to unwind themselves to forge new relations with fellow students and familiarize themselves with the new environment. Induction program helps in making students of first year feel comfortable, creating opportunities to showcase their talents and interests and shape their character. An induction program is a harbinger of various in-campus & off-campus activities specially designed for entrants to fill the gap. Induction Program is a beautiful combination of literary activities, cultural activities, personality development activities, Universal Human Values sessions, sports and many more.

#### **Creative arts and Communication games:**

Inaugural Function of Induction Program

A poetry delivered by the student

An Act Performs by The Students

Communication game perform by the students