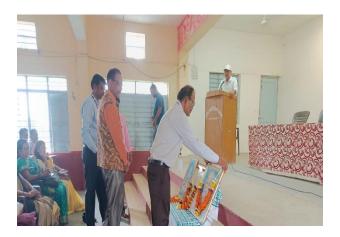

#### **Conduction of Event:**

Inaugural function of the Student Induction Program was presided by Honorable Principal Dr.P.B. Mandavkar sir in the presence of Dr. M.P. Rakhunde, Prof.N.V. Narule.

ndira Mahavidyalava Kalamb

#### **Creative arts and Communication games:**

Inaugural Function of Induction Program

A poetry delivered by the student

An Act Performs by The Students

Communication game perform by the students