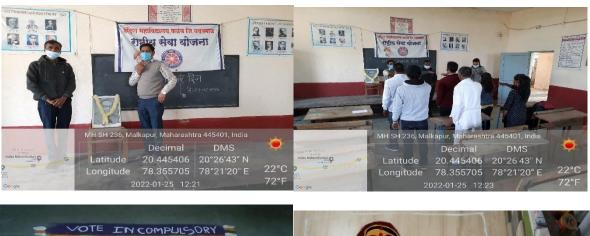

#### नवजीवन, ब्युरो

असतात.

बनली आहे. झाडे हे आपल्या

वृक्ष आपल्या निसर्गाची शोभा वृक्षसंवर्धनाची जबाबदारी विद्यार्थी यवतमाळ : स्थानिक, इंदिरा वाढवतात. आरोग्य निरोगी व शिक्षकांनी स्विकारली. हा महाविद्यालय कळंब येथे वृक्षांना ठेवण्यासाठी झाडे महत्वाची कार्यक्रम वाणिज्य विभाग, राखी बांधून वृक्ष संवर्धनाचा भूमिका बजावत असतात. अनेक गृहअर्थशास्त्र विभाग, रसायनशास्त्र कार्यक्रम संपन्न झाला. पर्यावरणाचा वृक्षांमध्ये तर औषधी गुणधर्म विभाग तसेच शारीरिक शिक्षण समतोल राखण्यासाठी वृक्ष आहेत. पर्यावरणाला निसर्गाला विभागातर्फे घेण्यात आला. या महत्वाची कामगीरी बजावत झाडांमुळे सौंदर्य प्राप्त होते. परंतु कार्यक्रमाला प्रा. रेखा वाठ, प्रा. वृक्षांची तोड मोठया प्रमाणात डॉ. माधूरी राखूंडे, प्रा. सरोज परंतु, अलीकडे पर्यावरणाचा झाल्यामुळे आजुबाजूचे वन क्षेत्र लखदिवे, प्रा. रनेहल खांडेकर, समतोल दिवसेंदिवस बिघडत कमी झाले आहे. आणि म्हणून प्रा. डॉ. डी. एम. चव्हान, प्रा. चालला आहे, अशा परिस्थितीमध्ये वृक्षारोपणा सोबतच, वृक्षसंवर्धन शितल राऊत, अर्चना भोयर वृक्षारोपण करणे ही, काळाची गरज करणे ही काळाची गरज आहे. तसेच महाविद्यालयातील बहसंख्य

निसर्गाचा महत्वाचा घटक आहे. शिक्षकांनी वृक्षांना राखी बांधून या पार्श्वभूमीतून विद्यार्थी व विद्यार्थ्यायनी सहभाग नोंदविला.

100000 Co-ordinator IGAC Indira Mahavidyalaya Kalamb

P.B. Madate

PRINCIPAL Indira Mahavidyalaya Kalamb Dist. Yavatmal