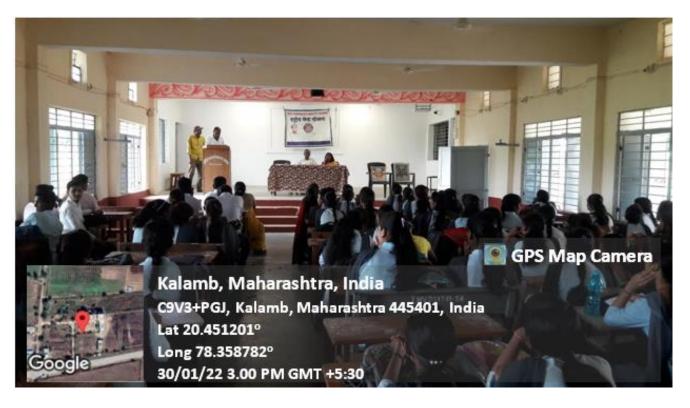

#### 2021-2022 Induction Programme For 1<sup>st</sup> Year Students (Cultural Event)

#### **1. Introduction:**

The Student Induction Program was conducted for First year newly admitted students in 5 days from 26/07/2021 to 30/07/2021. This year, as per the guidelines received from SGBAU, the Student Induction Program was conducted in offline mode. Change is inevitable. Transition period is always tedious. So is the transition for students from their pre-university academics to professional curriculum. After rigorous training and planning required to join a professional college, students deserve time to unwind themselves to forge new relations with fellow students and familiarize themselves with the new environment. Induction program helps in making students of first year feel comfortable, creating opportunities to showcase their talents and interests and shape their character. An induction program is a harbinger of various in-campus & off-campus activities specially designed for entrants to fill the gap. Induction Program is a beautiful combination of literary activities, cultural activities, personality development activities, Universal Human Values sessions, sports and many more.

#### **Conduction of Event:**

Inaugural function of the Student Induction Program was presided by Honorable Principal Dr.P.B. Mandavkar sir in the presence of Dr. M.P. Rakhunde, Prof.N.V. Narule.

ndira Mahavidyalava Kalamb