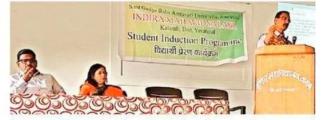

#### **Conduction of Event:**

Inaugural function of the Student Induction Program was presided by Honorable Principal Dr.P.B. Mandavkar sir in the presence of Dr. M.P. Rakhunde, Prof.N.V. Narule.

ndira Mahavidyalava Kalamb

## प्रा. डॉ. मांडवकर यांच्या हस्ते उद्घाटन **इंदिरा महाविद्यालयात इंडक्शन प्रोग्राम**

कळंब(ता.प्र) स्थानिक इंदिरा महाविद्यालय, कळंब येथे विद्यार्थी प्रेरणा कार्यक्रम पार पडला. या चार दिवसीय कार्यक्रमाचा उद्घाटन सोहळा महाविद्यालयाचे प्राचार्य डॉ. पवन मांडवकर यांच्या अध्यक्षतेत संपन्न झाला. या कार्यक्रमानिमित्त धीरज स्थूल तहसीलदार कळंब यांची प्रमुख उपस्थिती होती.