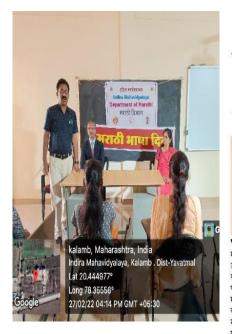

he chief speaker on this occasion was the Secretary of the Marathi Faculty Council and Prof. of Marathi subject at Arts, College of Commerce, Boriarab. Atul Kumar Sarde revealed the beauty of different dialects of Marathi language.

Among the students present on this occasion, selected students of post graduate class gave lectures on the importance of Marathi language.

President Dr. Mandavkar opined that if culture is to be preserved today, the mother tongue should be preserved. This program is conducted by the Head of Marathi Department Dr. Done by Veera Mandavkar. An essay competition was also conducted for the students on Marathi Language Pride Day. This program was attended by Prof. Pallavi Ekonkar, Prof. Shivani Chandankhede and faculty, staff and majority of students were present.



#### News Paper cuttings and photos





▲कळंब, (ता.प्र.). इंदिग महाविद्यालयात काळा मराठी विभागाद्वारे मराठी भाषा गौरव दिन यावेळी प्रमुख वक्ते मराठी प्राध्यापक विभाग यावेळी प्रमुख वक्ते मराठी प्राध्यापक विभाग परिपदेवे सचिव आणि कलल, वाणिज्य महाविद्यालयाचे प्रा. अतुलकुमार सारडे विद्या यांनी मराठी भाषेतील विविध बोली भाषेचे करण्य सौंदर्य उठलाङून दाखविल. वावेळी पल्लफ भाषेच्यी महती सांगणारी व्याख्यांनी मराठी आणी भाषेच्यी महती सांगणारी व्याख्यांनी दिली. कर्माच अध्यक्ष डॉ. पवन मांडवकर यांनी आजच्या उपसि

काळात संस्कृती जपायची असेल तर मातृभाषेचे संवर्धन केले पाहिजे, असे विचार मांडले. संचालन मराठी विभागप्रमुख डॉ. वीरा मांडवकर यांनी केले. मराठी भाषा गौरव दिनाचे औचित्य साधून विद्यार्थ्यांसाठी निबंध स्पर्धेचे आयोजन करण्यात आले होते. या कार्यक्रमाला प्रा. पल्लवी एकोणकर, प्रा. शिवानी चंदनखेडे आणि इंदिरा