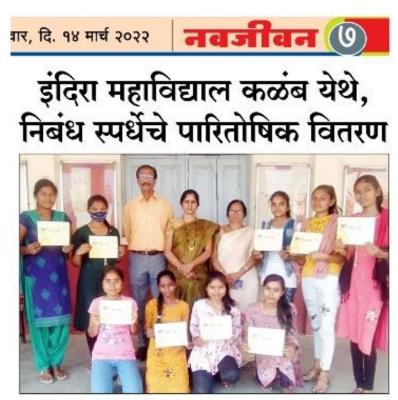

## नवजीवन इंदिरा महाविद्यालय कळंब, संवर्धनाचा कार्यक्रम संपन्न

#### नवजीवन, ब्युरो

असतात.

बनली आहे. झाडे हे आपल्या

वृक्ष आपल्या निसर्गाची शोभा वृक्षसंवर्धनाची जबाबदारी विद्यार्थी यवतमाळ : स्थानिक, इंदिरा वाढवतात. आरोग्य निरोगी व शिक्षकांनी स्विकारली. हा महाविद्यालय कळंब येथे वृक्षांना ठेवण्यासाठी झाडे महत्वाची कार्यक्रम वाणिज्य विभाग, राखी बांधून वृक्ष संवर्धनाचा भूमिका बजावत असतात. अनेक गृहअर्थशास्त्र विभाग, रसायनशास्त्र कार्यक्रम संपन्न झाला. पर्यावरणाचा वृक्षांमध्ये तर औषधी गुणधर्म विभाग तसेच शारीरिक शिक्षण समतोल राखण्यासाठी वृक्ष आहेत. पर्यावरणाला निसर्गाला विभागातर्फे घेण्यात आला. या महत्वाची कामगीरी बजावत झाडांमुळे सौंदर्य प्राप्त होते. परंतु कार्यक्रमाला प्रा. रेखा वाठ, प्रा. वृक्षांची तोड मोठया प्रमाणात डॉ. माधूरी राखूंडे, प्रा. सरोज परंतु, अलीकडे पर्यावरणाचा झाल्यामुळे आजुबाजूचे वन क्षेत्र लखदिवे, प्रा. रनेहल खांडेकर, समतोल दिवसेंदिवस बिघडत कमी झाले आहे. आणि म्हणून प्रा. डॉ. डी. एम. चव्हान, प्रा. चालला आहे, अशा परिस्थितीमध्ये वृक्षारोपणा सोबतच, वृक्षसंवर्धन शितल राऊत, अर्चना भोयर वृक्षारोपण करणे ही, काळाची गरज करणे ही काळाची गरज आहे. तसेच महाविद्यालयातील बहसंख्य

निसर्गाचा महत्वाचा घटक आहे. शिक्षकांनी वृक्षांना राखी बांधून या पार्श्वभूमीतून विद्यार्थी व विद्यार्थ्यायनी सहभाग नोंदविला.

100000 Co-ordinator IGAC Indira Mahavidyalaya Kalamb

P.B. Madate

PRINCIPAL Indira Mahavidyalaya Kalamb Dist. Yavatmal