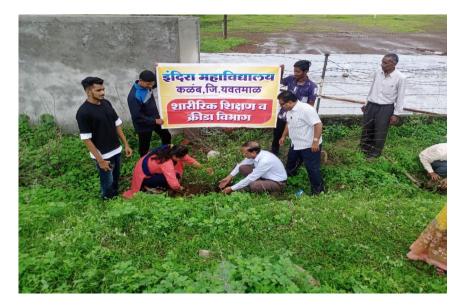

#### Tree Conservation Activity by Department of Chemistry & Physical Education (Cultural Event)

On 12 Jully 2021, Indira Mahavidyalaya (**Department: Chemistry & Physical education**) organized an event on Tree Plantation. At first all students were provided with the saplings. Teachers also participated in that event and guided student how to plant the saplings. After that Dr. Ved Patki, Assistant Professor explained students about many medicinal plants, phytochemical constituents and its uses. He has briefed about synthetic medicine and herbal medicine and the importance of herbal medicine over all the synthetic drugs. Finally, the event was ended with much warm and enthusiastic applause.

#### Tree Plantation 12-07-2021

bade navidyalaya Indira Mai Kalamb

P. B. Madate

PRINCIPAL Indira Mahavidyalaya Kalamb Dist.Yavatmal