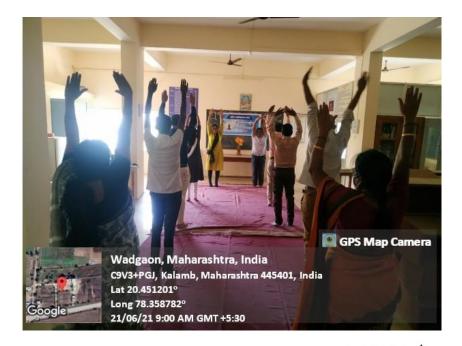

#### **Report on Event** International Yoga Day Celebration (Sport Event)

International Yoga Day is observed every year on June 21 to raise awareness about this ancient practice and to celebrate the physical and spiritual prowess that yoga has brought to the world. Yoga is a practice which plays an important role in relaxing the mind and body and boosting people's immune system. on 21st June 2021, Indira Mahavidyalaya celebrated International Yoga Day. It was attended by many prominent Professors, Students and Non-teaching with great enthusiasm. The event began with a brief introduction on Yoga Day by S.S. Raut Director of Physical Education and instructor All Faculties, Staff and students were taught the importance of Yoga in their life & how to maintain the harmony between body and mind. The students discussed the importance of yoga and exhibited yoga postures and promised to introduce this activity in their daily lives. The function ended with a vote of thanks by Prof. S.R. Khandekar.

#### **Yoga Day Celebration**

Director Phy. Edu. Dept Indira M.V. Kalamb