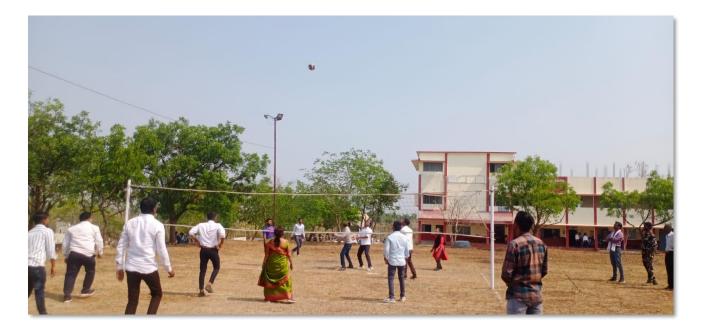

#### **Sports and Games:**

A session was engaged by the Physical Education Director Miss. S.S. Raut in which she turns the heads towards the body fitness and various games and sports played in the campus and on the university level.