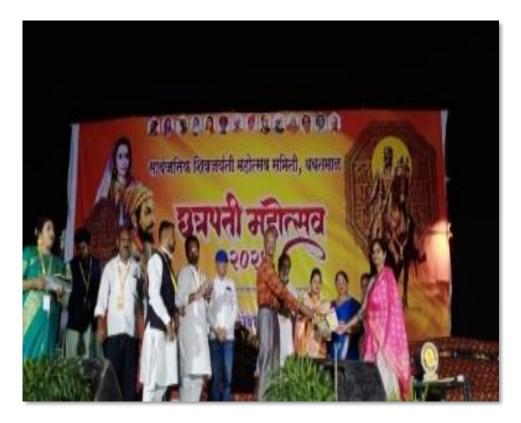

P.B.Mnd

PRINCIPAL Indira Mahavidyalaya Kalamb Dist.Yavatmal

#### **Creative arts and Communication games:**

Inaugural Function of Induction Program

A poetry delivered by the student

An Act Performs by The Students

Communication game perform by the students